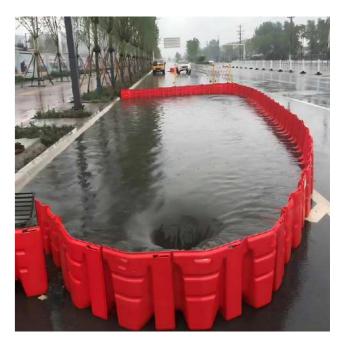

Provides protection for: industries, civil protection, military units, rescue teams, regions, municipalities.

- Available in various designs and dimensions
- Floodwalls can be used either to divert water or to enclose a specific area.
- The are also available special corner pieces to create the arrangement you need
- Quick and easy installation.
- Easy transport
- It can be used to create a barrier to stop or divert the flood water.