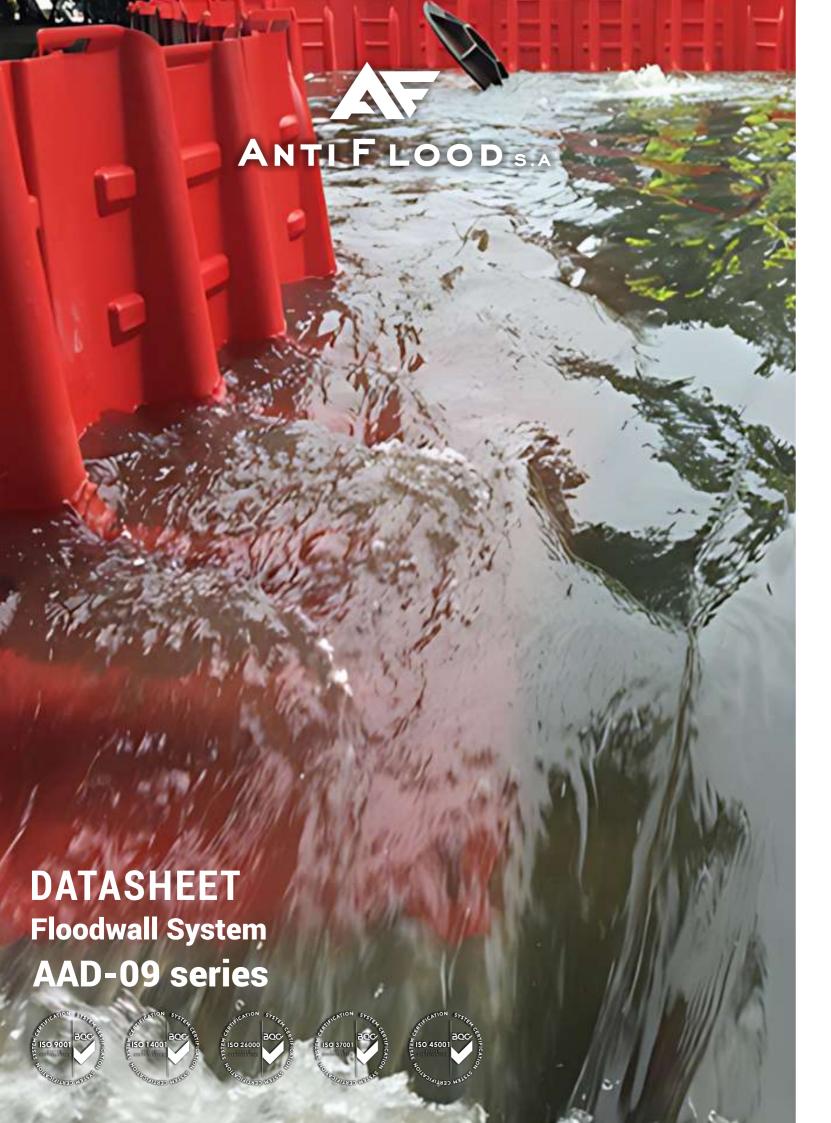

The wall is a flexible flood protection system which is installed as a wall to prevent the inflow of rainwater into the entrances of cities, settlements, areas in need of protection, and areas of flooding protection areas or to slow down their momentum.

Provides protection for: industries, civil protection, military units, rescue teams, regions, municipalities.

- Available in various designs and dimensions
- Floodwalls can be used either to divert water or to enclose a specific area.
- The are also available special corner pieces to create the arrangement you need
- Quick and easy installation.
- Easy transport
- It can be used to create a barrier to stop or divert the flood water.

It works using the gravity of the water, pushing and holding the system on the ground.