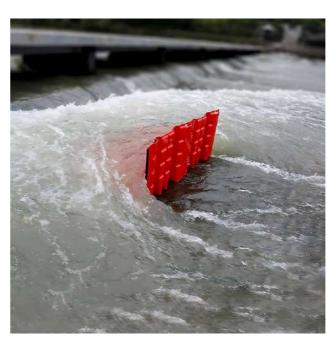

It works using the gravity of the water, pushing and holding the system on the ground.