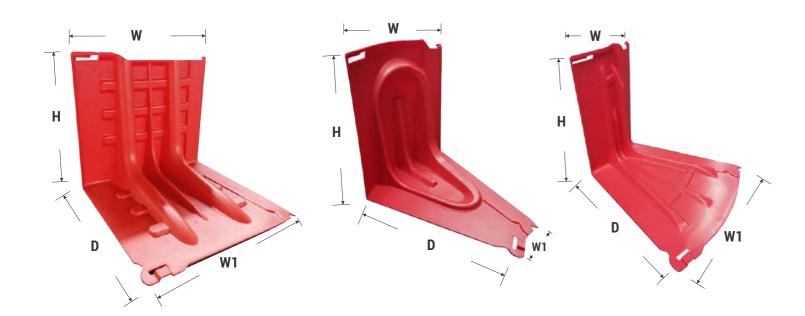

Provides protection for: industries, civil protection, military units, rescue teams, regions, municipalities.

- Available in various designs and dimensions
- Floodwalls can be used either to divert water or to enclose a specific area.
- The are also available special corner pieces to create the arrangement you need
- Quick and easy installation.
- Easy transport
- It can be used to create a barrier to stop or divert the flood water.

## Product Code: AAD-09 series

| <b>General Dimensions</b>      | D   | W   | W1  | Н   | <b>General Dimensions</b>      | D   | W    | W1   | Н   |
|--------------------------------|-----|-----|-----|-----|--------------------------------|-----|------|------|-----|
| AAD-09-52ST Straight Floodwall | 680 | 550 | 550 | 528 | AAD-09-75ST Straight Floodwall | 900 | 1000 | 1000 | 750 |
| AAD-09-52IN Inward Floodwall   | 680 | 550 | 220 | 528 | AAD-09-75IN Inward Floodwall   | 850 | 590  | 210  | 750 |
| AAD-09-520T Outward Floodwall  | 680 | 350 | 670 | 528 | AAD-09-750T Outward Floodwall  | 850 | 340  | 710  | 750 |
|                                |     |     |     |     |                                |     |      |      |     |
| General Dimensions             | D   | W   | W1  | Н   |                                |     |      |      |     |
| AAD-09-60ST Straight Floodwall | 750 | 950 | 950 | 600 |                                |     |      |      |     |
| AAD-09-60IN Inward Floodwall   | 750 | 540 | 220 | 600 |                                |     |      |      |     |
| AAD-09-600T Outward Floodwall  | 750 | 340 | 650 | 600 | *dimensions in mm              |     |      |      |     |