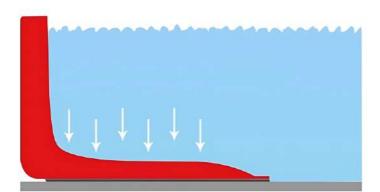

The wall is a flexible flood protection system which is installed as a wall to prevent the inflow of rainwater into the entrances of cities, settlements, areas in need of protection, and areas of flooding protection areas or to slow down their momentum.

It works using the gravity of the water, pushing and holding the system on the ground.