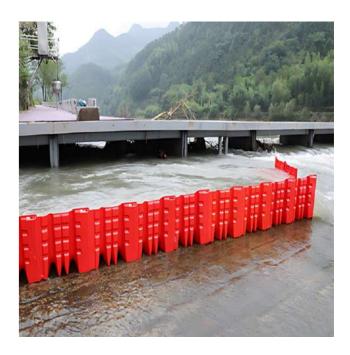

The wall is a flexible flood protection system which is installed as a wall to prevent the inflow of rainwater into the entrances of cities, settlements, areas in need of protection, and areas of flooding protection areas or to slow down their momentum.

Provides protection for: industries, civil protection, military units, rescue teams, regions, municipalities.

- Available in various designs and dimensions
- Floodwalls can be used either to divert water or to enclose a specific area.
- The are also available special corner pieces to create the arrangement you need
- Quick and easy installation.
- Easy transport
- It can be used to create a barrier to stop or divert the flood water.

It works using the gravity of the water, pushing and holding the system on the ground.