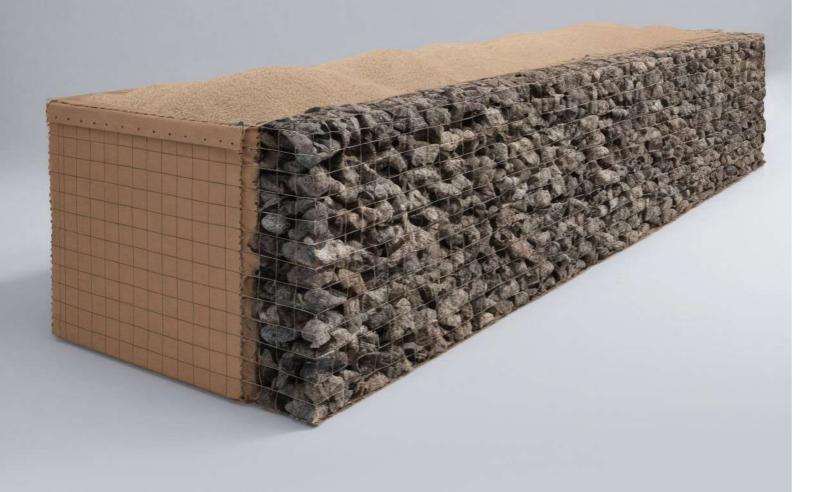

## DATASHEET Hesco Rock Face

HESCO ROCK FACE is a PAS 68 rated security barrier that integrates with the built environment, by allowing architectural fill material to be used in the front sections the kits provide.

A geotextile-lined unit with 12" wide unlined front section. The geotextile-lined rear section allows the use of more economical fill such as earth, sand or gravel. All MIL3 RF12 units are supplied with bracing ties. Lids are optional.

## **GENERAL SPECIFICATIONS**

Geotextile-lined welded mesh barrier coated to ASTM A 856. All wires conform to BS EN 10218-2:2012. Zinc-Aluminum coatings are to BS EN10244-2:2009, where appropriate.

The geotextile is a heavy-duty and non woven.