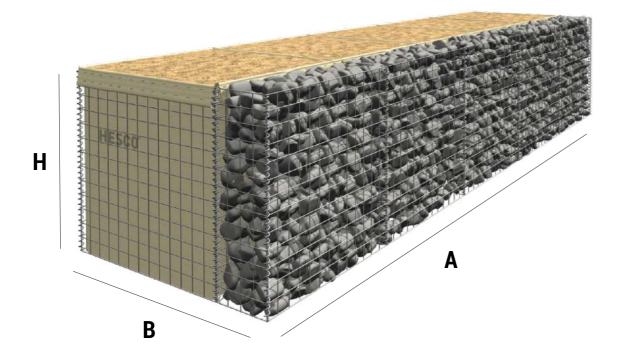

## DATASHEET Hesco Rock Face

HESCO ROCK FACE is a PAS 68 rated security barrier that integrates with the built environment, by allowing architectural fill material to be used in the front sections the kits provide.

Hesco Rock Face System provides protection for: industries, civil protection, military units, rescue teams, regions, municipalities.

| GENERAL DIMENSIONS | A  | В    | Н |
|--------------------|----|------|---|
| MIL3 RF9           | 10 | 1.22 | 1 |
| MIL3 RF12          | 10 | 1.3  | 1 |
| MIL4 RF9           | 10 | 1.75 | 1 |
| MIL4 Rf12          | 10 | 1.83 | 1 |