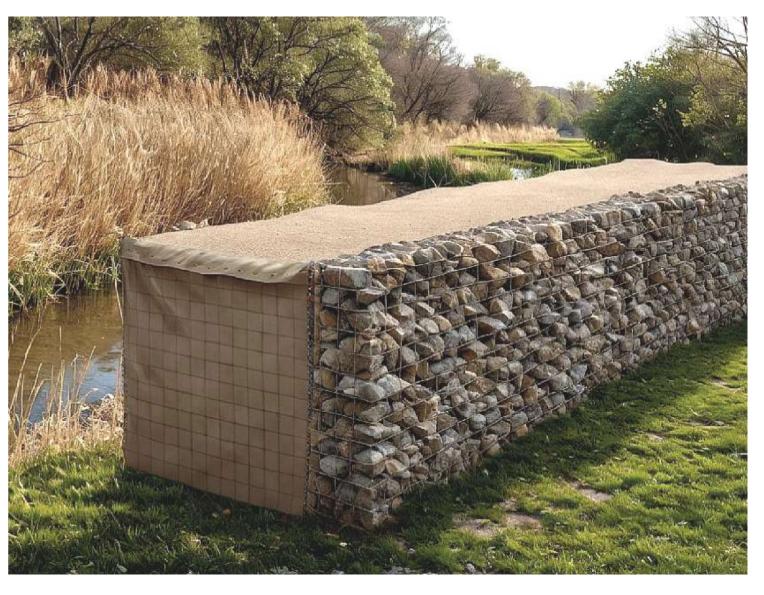

## DATASHEET Hesco Rock Face

HESCO ROCK FACE is a PAS 68 rated security barrier that integrates with the built environment, by allowing architectural fill material to be used in the front sections the kits provide.

Hesco Rock Face System provides protection for: industries, civil protection, military units, rescue teams, regions, municipalities.

| GENERAL DIMENSIONS | A  | В    | Н |
|--------------------|----|------|---|
| MIL3 RF9           | 10 | 1.22 | 1 |
| MIL3 RF12          | 10 | 1.3  | 1 |
| MIL4 RF9           | 10 | 1.75 | 1 |
| MIL4 Rf12          | 10 | 1.83 | 1 |