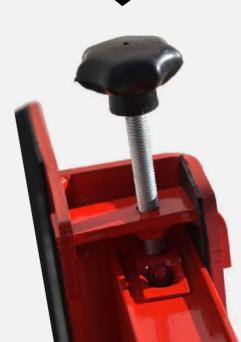

## Advantages:

- The dimensions can be adjusted according to the customers requirements
- Quick and easy installation.
- Easy transport
- Material: aluminium
- Long-term use
- Minimum maintenance needs