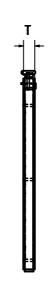

Security lock (optionally)

| Dimensions | L    | Н   | T  | KG/m² |
|------------|------|-----|----|-------|
|            | 1200 | 700 | 40 | 10    |

- \*dimensions in mm
- \*The dimensions can be adjusted according to the customers requirements