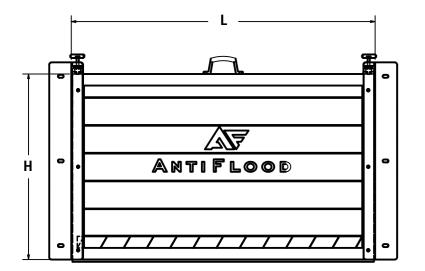

Security lock (optionally)

| Dimensions | L    | Н   | T  | KG/m² |
|------------|------|-----|----|-------|
|            | 1200 | 700 | 40 | 10    |

- \*dimensions in mm
- \*The dimensions can be adjusted according to the customers requirements