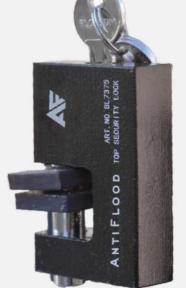

Security lock (optionally)

| Dimensions | L    | Н   | T  | KG/m² |
|------------|------|-----|----|-------|
|            | 1200 | 700 | 40 | 10    |

- \*dimensions in mm
- \*The dimensions can be adjusted according to the customers requirements