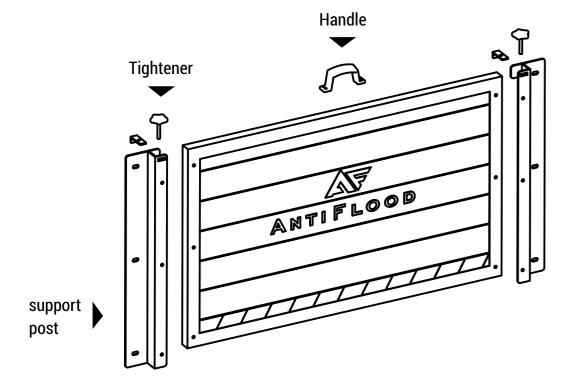

## Advantages:

- The dimensions can be adjusted according to the customers requirements
- Quick and easy installation.
- Easy transport
- Material: aluminium
- Long-term use
- Minimum maintenance needs

Provides protection for: warehouses, entrance doors, garage doors, apartment buildings, business premises and public buildings.

Special EPDM rubber which offers absolute insulation.

The door tightens in 8 points.