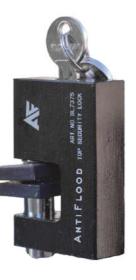

Special EPDM rubber which offers absolute insulation.

The door tightens in 8 points.

- The dimensions can be adjusted according to the customers requirements

Security lock (optionally)

Т

佱

| Dimensions | L    | Н    | Т  |  |
|------------|------|------|----|--|
|            | 1500 | 1650 | 60 |  |