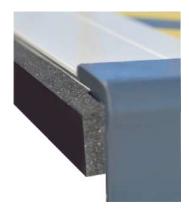

Special EPDM rubber which offers absolute insulation.

The door tightens in 8 points.

- The dimensions can be adjusted according to the customers requirements

Security lock (optionally)

Т

佱

| Dimensions | L    | Н    | Т  |  |
|------------|------|------|----|--|
|            | 1500 | 1650 | 60 |  |