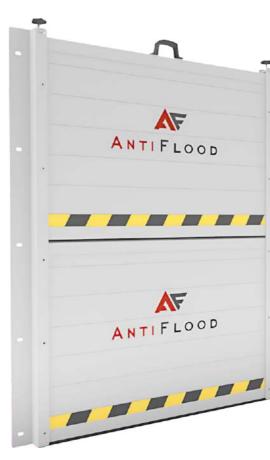

## **DATASHEET** Antiflood Door AAD 02-1

SO 3700

The **AAD 02** door protects and resists flood water

- Advantages:
- Quick and easy installation.
- Easy transport
- Material: aluminium - Long-term use.
- Minimum maintenance needs

Provides protection for: industries, warehouses, entrance doors, garage doors, apartment buildings, business premises and public buildings.

\*We can add as many doors as needed vertically on each case

Product Code: AAD 02-1

Special EPDM rubber which offers absolute insulation.

The door tightens in 8 points.

- The dimensions can be adjusted according to the customers requirements

Security lock (optionally)

Т

佱

| Dimensions | L    | Н    | Т  |  |
|------------|------|------|----|--|
|            | 1500 | 1650 | 60 |  |