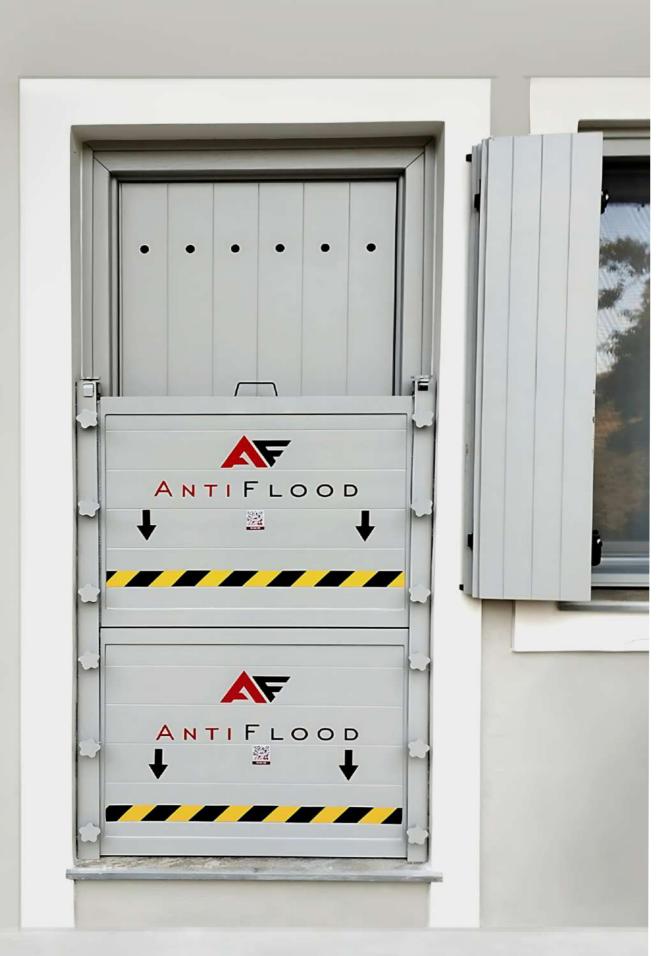

## **DATASHEET** Antiflood Door AAD 02-1

SO 3700

The **AAD 02** door protects and resists flood water

- Advantages:
- Quick and easy installation.
- Easy transport
- Material: aluminium - Long-term use.
- Minimum maintenance needs

Provides protection for: industries, warehouses, entrance doors, garage doors, apartment buildings, business premises and public buildings.

\*We can add as many doors as needed vertically on each case

Product Code: AAD 02-1

Special EPDM rubber which offers absolute insulation.

The door tightens in 8 points.

- The dimensions can be adjusted according to the customers requirements

Security lock (optionally)

Т

佱

| Dimensions | L    | Н    | Т  |  |
|------------|------|------|----|--|
|            | 1500 | 1650 | 60 |  |

\*dimensions in mm

\*The dimensions can be adjusted according to the customers requirements