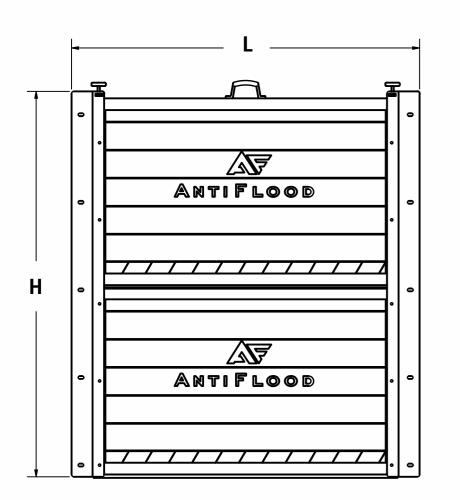

Special EPDM rubber which offers absolute insulation.

The door tightens in 8 points.

- The dimensions can be adjusted according to the customers requirements

Security lock (optionally)

Т

佱

| Dimensions | L    | Н    | Т  |  |
|------------|------|------|----|--|
|            | 1500 | 1650 | 60 |  |

\*dimensions in mm

\*The dimensions can be adjusted according to the customers requirements