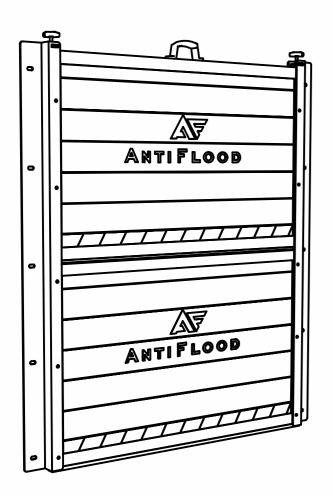

## **DATASHEET** Antiflood Door AAD 02-1

SO 3700

The **AAD 02** door protects and resists flood water

- Advantages:
- Quick and easy installation.
- Easy transport
- Material: aluminium - Long-term use.
- Minimum maintenance needs

Provides protection for: industries, warehouses, entrance doors, garage doors, apartment buildings, business premises and public buildings.

\*We can add as many doors as needed vertically on each case

Product Code: AAD 02-1