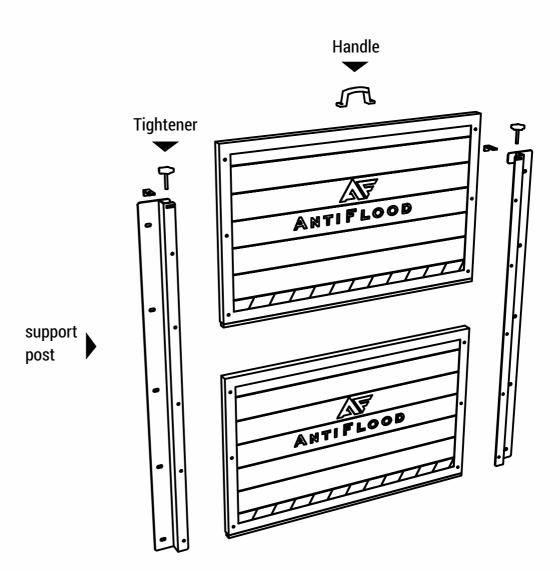

## **DATASHEET** Antiflood Door AAD 02-1

SO 3700

The **AAD 02** door protects and resists flood water

- Advantages:
- Quick and easy installation.
- Easy transport
- Material: aluminium - Long-term use.
- Minimum maintenance needs

Provides protection for: industries, warehouses, entrance doors, garage doors, apartment buildings, business premises and public buildings.

\*We can add as many doors as needed vertically on each case

Product Code: AAD 02-1

Special EPDM rubber which offers absolute insulation.

The door tightens in 8 points.

- The dimensions can be adjusted according to the customers requirements

Security lock (optionally)

Т

佱

| Dimensions | L    | Н    | Т  |  |
|------------|------|------|----|--|
|            | 1500 | 1650 | 60 |  |

\*dimensions in mm

\*The dimensions can be adjusted according to the customers requirements