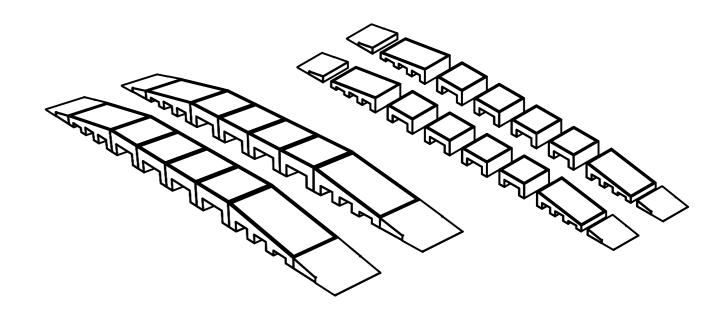

Antiflood bridge is a heavy duty system which has been designed by our company to provide safe passage of vehicles on flooded roads.

The bridge is made of steel. The structure consists of boxes tied together with metal links. The boxes are filled with concrete for stability and durability during the passage of heavy vehicles. The disassembly of the bridge is easy and the transport can be done by crane or clark.