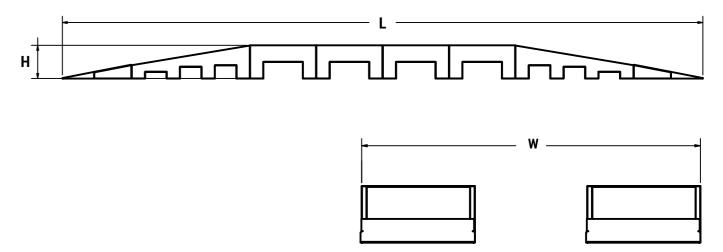

## antiflood bridge

Product Code: AAD 08

 Dimensions
 L
 W
 H

 9700
 3000
 500

\*dimensions in mm

RAL7016