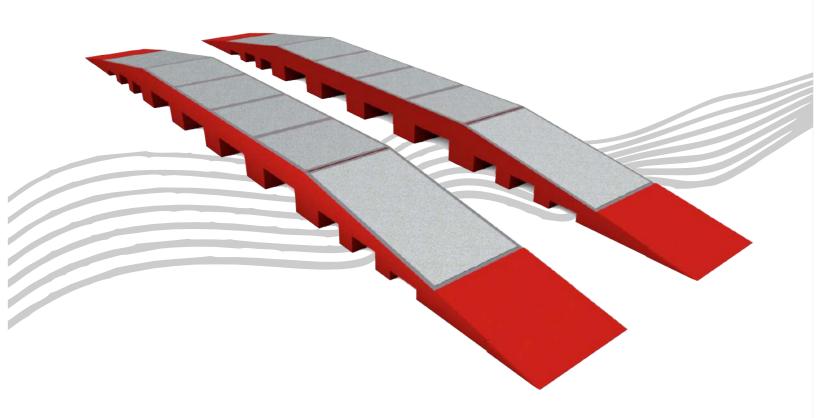

Antiflood bridge is a heavy duty system which has been designed by our company to provide safe passage of vehicles on flooded roads.

The bridge is made of steel. The structure consists of boxes tied together with metal links. The boxes are filled with concrete for stability and durability during the passage of heavy vehicles. The disassembly of the bridge is easy and the transport can be done by crane or clark.

## antiflood bridge

Product Code: AAD 08

 Dimensions
 L
 W
 H

 9700
 3000
 500

\*dimensions in mm

RAL7016