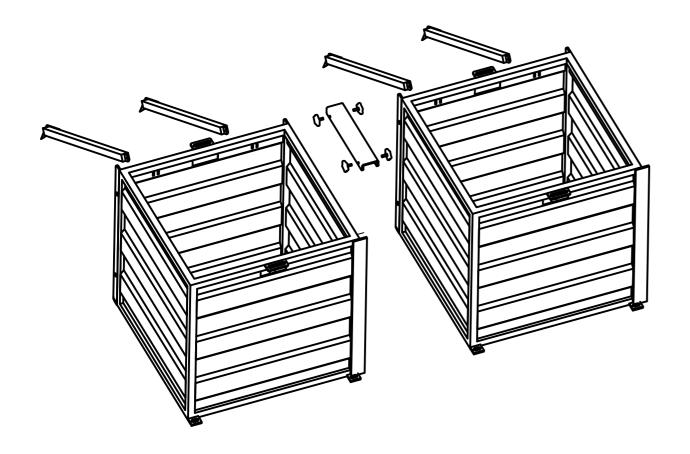

Colors RAL7016 RAL6002 RAL1013

The boxes can be filled with concrete from 500 kg to 2.2 tons. Alternatively sand can be used for easy use. The boxes can be tied together length wise or vertically if protection higher than one metre is required. For water decompression we use the flood control box. This enables us to control the flow of water at certain points of the dam.