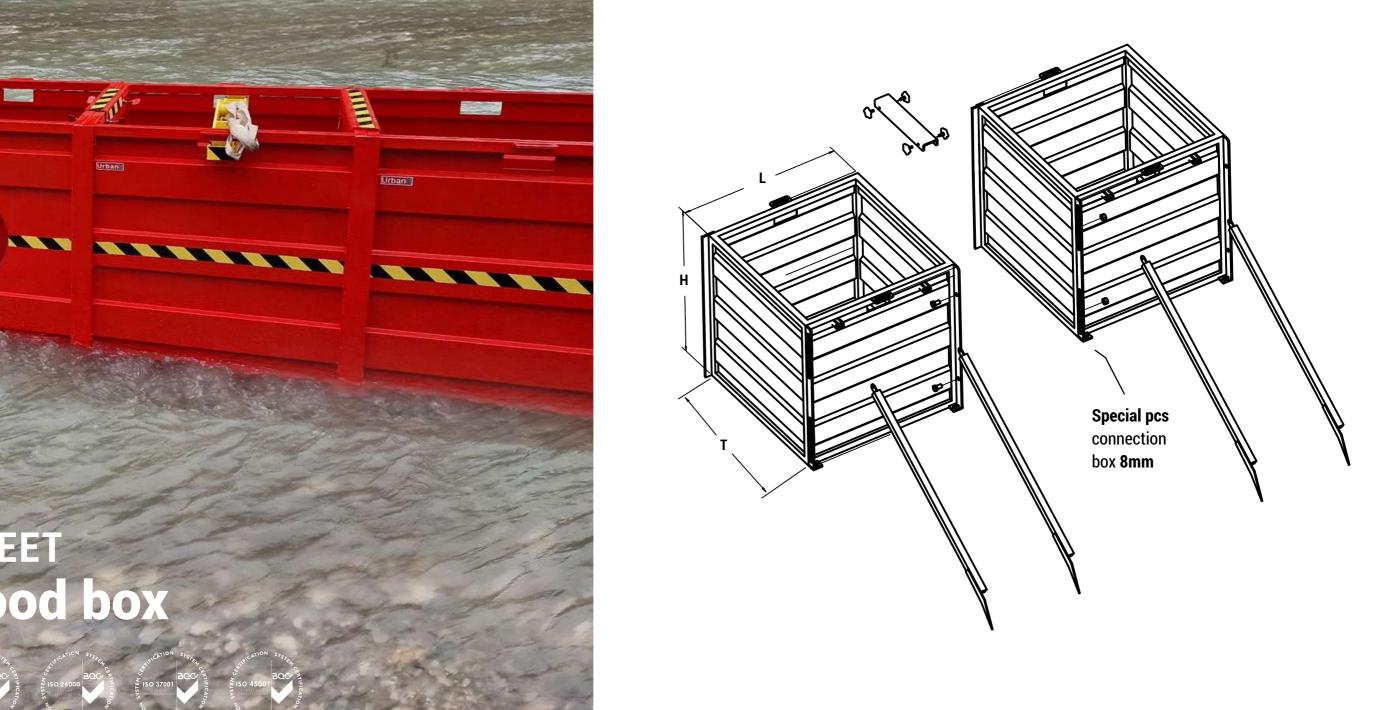

It can be used as a mobile barrier or it can be fixed to the ground to became permanent. The boxes are made of 3mm thick sheet metal to resist the pressure.

## Provides protection for: industries, civil protection, military units, rescue teams,

| Product Code: A   | AD 06 |      |  |
|-------------------|-------|------|--|
| Dimensions        | L     | Т    |  |
|                   | 1000  | 1000 |  |
| *dimensions in mm |       |      |  |

Colors RAL7016 RAL6002 RAL1013

The boxes can be filled with concrete from 500 kg to 2.2 tons. Alternatively sand can be used for easy use. The boxes can be tied together length wise or vertically if protection higher than one metre is required. For water decompression we use the flood control box. This enables us to control the flow of water at certain points of the dam.