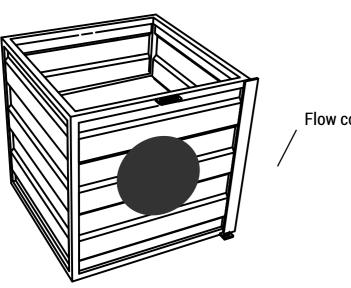

Colors RAL7016 RAL6002 RAL1013

The boxes can be filled with concrete from 500 kg to 2.2 tons. Alternatively sand can be used for easy use. The boxes can be tied together length wise or vertically if protection higher than one metre is required. For water decompression we use the flood control box. This enables us to control the flow of water at certain points of the dam.

Flow control box

1st km Karditsa Trikala Ring Road P.K. 43100

| Н    | W            |
|------|--------------|
| 1000 | 500- 2.200kg |