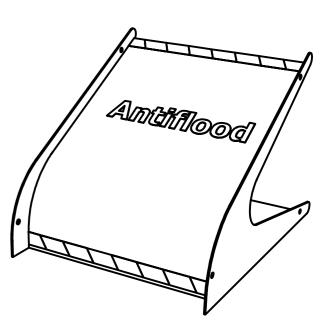

Antiflood V is a control system that is used for average water flow, average water pressure and rising water. It works using the gravity of the water, pushing and holding the system on the ground.

Provides protection for: industries, civil protection, military units, rescue teams, regions, municipalities

It consists of separate pieces which can be tied together in three points.

The system v can be used either to divert water or to enclose a specific area.

The are also available special corner pieces to create the arrangement you need.

The pieces have high-strength rubber at the bottom and on the connection surface between them to provide better insulation.

**Product Code: AAD-07** 

| Dimensions | L    | T   | Н   |
|------------|------|-----|-----|
|            | 1000 | 760 | 700 |