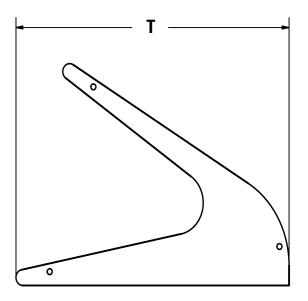

It consists of separate pieces which can be tied together in three points.

The system v can be used either to divert water or to enclose a specific area.

The are also available special corner pieces to create the arrangement you need.

The pieces have high-strength rubber at the bottom and on the connection surface between them to provide better insulation.

**Product Code: AAD-07** 

| Dimensions | L    | T   | Н   |
|------------|------|-----|-----|
|            | 1000 | 760 | 700 |