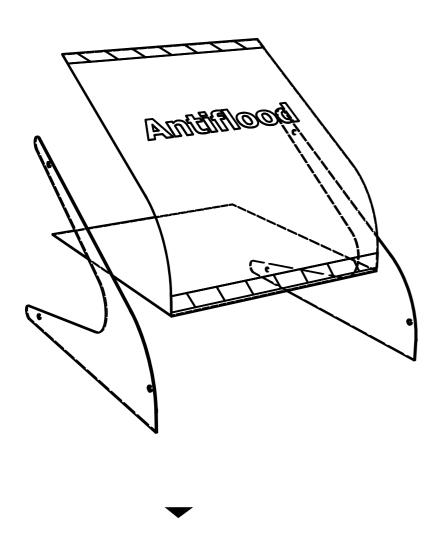

It consists of separate pieces which can be tied together in three points.

The system v can be used either to divert water or to enclose a specific area.

The are also available special corner pieces to create the arrangement you need.

The pieces have high-strength rubber at the bottom and on the connection surface between them to provide better insulation.

**Product Code: AAD-07** 

| Dimensions | L    | T   | Н   |
|------------|------|-----|-----|
|            | 1000 | 760 | 700 |