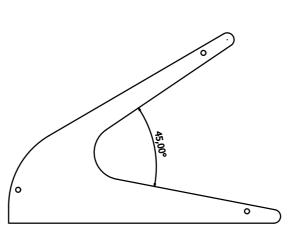

It consists of separate pieces which can be tied together in three points.

The system v can be used either to divert water or to enclose a specific area.

The are also available special corner pieces to create the arrangement you need.