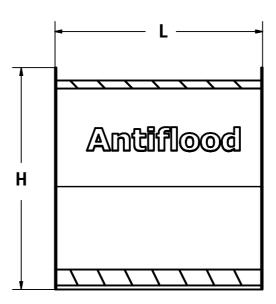

The pieces have high-strength rubber at the bottom and on the connection surface between them to provide better insulation.

**Product Code: AAD-07** 

| Dimensions | L    | T   | Н   |
|------------|------|-----|-----|
|            | 1000 | 760 | 700 |

\*dimensions in mm

1st km Karditsa Trikala Ring Road P.K. 43100