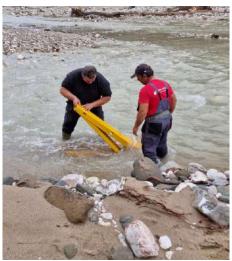

# Antiflood Quick Dam

Provides protection for: civil protection military units rescue teams regions municipalities

#### Installation

1. 2.

4. 5. 6.

AntiFlood Quick Dam is a heavy duty, modular system, which has been designed by our company to divert flood water. It consists of two foldable stands, three horizontal spacers, a sheet metal cover and can be assembled without tools. The system is designed to occupy minimum storage space.

An installation crew of three people can deploy 40 to 60 meters in an hour.