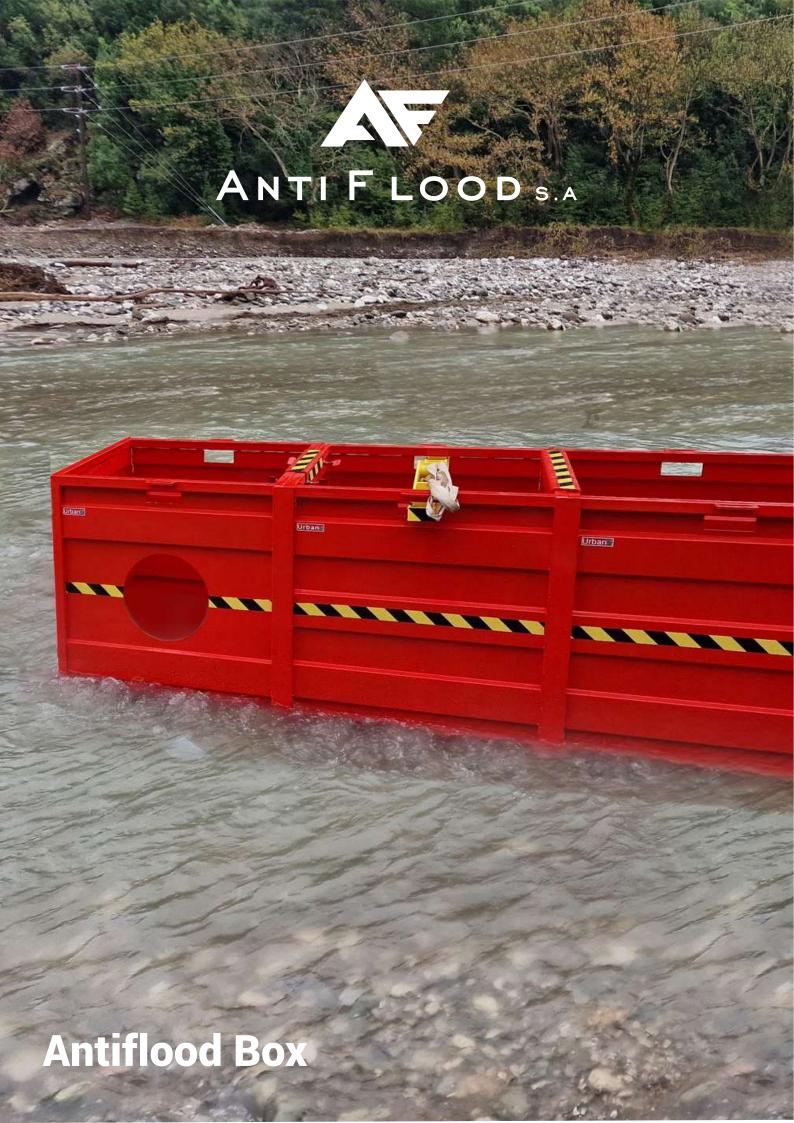

# Antiflood Box

Provides protection for: industries civil protection military units rescue teams regions municipalities

The anti-flood box is a heavy duty system which has been designed by our company to protect against high water pressure. It can be used to create a barrier to stop or divert the flood water.

It can be used as a mobile barrier or it can be fixed to the ground to became permanent.

The boxes are made of 3mm thick sheet metal to resist the pressure.

The boxes can be filled with concrete from 500 kg to 2.2 tons. Alternatively sand can be used for easy use. The boxes can be tied together length wise or vertically if protection higher than one metre is required. For water decompression we use the flood control box. This enables us to control the flow of water at certain points of the dam.

**Product Code: AAD 06** 

| <b>Dimensions</b> | L    | T    | Н    | W            |
|-------------------|------|------|------|--------------|
|                   | 1000 | 1000 | 1000 | 500- 2.200ka |

\*dimensions in mm