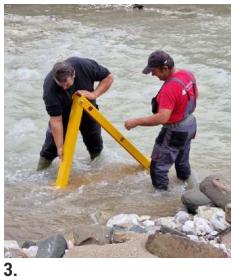

# Antiflood Quick Dam

Provides protection for: civil protection military units rescue teams regions municipalities

#### Installation

1. 2.

4. 5. 6.

AntiFlood Quick Dam is a heavy duty, modular system, which has been designed by our company to divert flood water. It consists of two foldable stands, three horizontal spacers, a sheet metal cover and can be assembled without tools. The system is designed to occupy minimum storage space.

An installation crew of three people can deploy 40 to 60 meters in an hour.