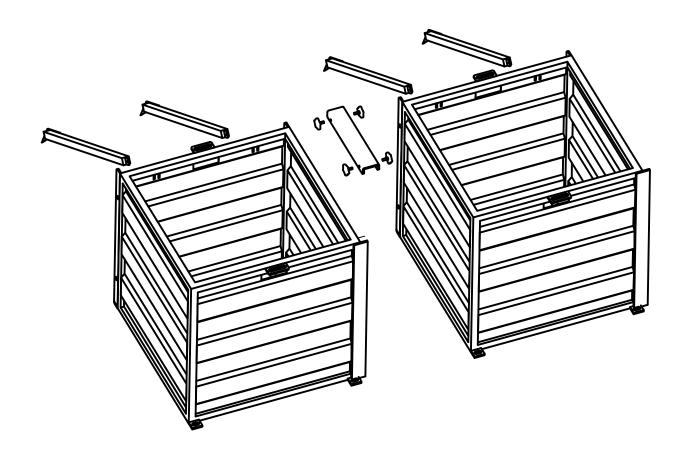

# Antiflood Box

Provides protection for: industries civil protection military units rescue teams regions municipalities

The anti-flood box is a heavy duty system which has been designed by our company to protect against high water pressure. It can be used to create a barrier to stop or divert the flood water.

It can be used as a mobile barrier or it can be fixed to the ground to became permanent.

The boxes are made of 3mm thick sheet metal to resist the pressure.

The boxes can be filled with concrete from 500 kg to 2.2 tons. Alternatively sand can be used for easy use. The boxes can be tied together length wise or vertically if protection higher than one metre is required. For water decompression we use the flood control box. This enables us to control the flow of water at certain points of the dam.

**Product Code: AAD 06** 

| <b>Dimensions</b> | L    | T    | Н    | W            |
|-------------------|------|------|------|--------------|
|                   | 1000 | 1000 | 1000 | 500- 2.200ka |

\*dimensions in mm