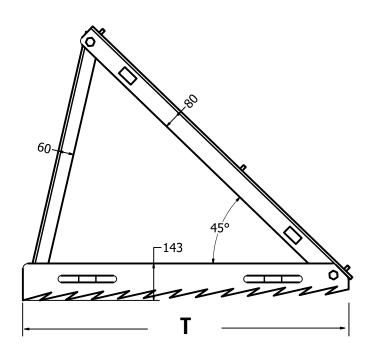

#### Installation

1. 2.

4. 5. 6.

AntiFlood Quick Dam is a heavy duty, modular system, which has been designed by our company to divert flood water. It consists of two foldable stands, three horizontal spacers, a sheet metal cover and can be assembled without tools. The system is designed to occupy minimum storage space.

#### **Product Code: AAD 04**

| <b>Dimensions</b> | L    | Н    | T    |
|-------------------|------|------|------|
|                   | 1680 | 1060 | 1280 |

\*dimensions in mm