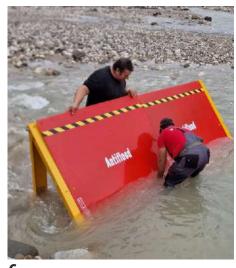

# Antiflood Quick Dam

Provides protection for: civil protection military units rescue teams regions municipalities

#### Installation

1. 2.

4. 5. 6.

AntiFlood Quick Dam is a heavy duty, modular system, which has been designed by our company to divert flood water. It consists of two foldable stands, three horizontal spacers, a sheet metal cover and can be assembled without tools. The system is designed to occupy minimum storage space.

An installation crew of three people can deploy 40 to 60 meters in an hour.