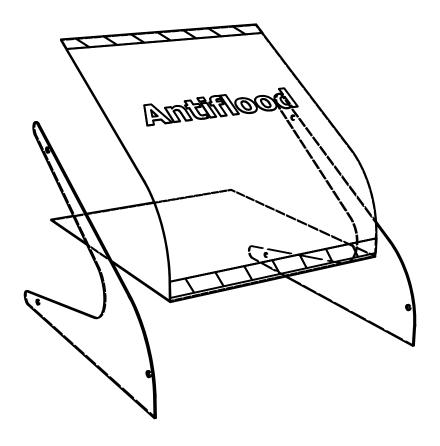

# Antiflood Quick Dam

Provides protection for: civil protection military units rescue teams regions municipalities

#### Installation

1. 2.

4. 5. 6.

AntiFlood Quick Dam is a heavy duty, modular system, which has been designed by our company to divert flood water. It consists of two foldable stands, three horizontal spacers, a sheet metal cover and can be assembled without tools. The system is designed to occupy minimum storage space.

An installation crew of three people can deploy 40 to 60 meters in an hour.

#### **Product Code: AAD 04**

| <b>Dimensions</b> | L    | Н    | T    |
|-------------------|------|------|------|
|                   | 1680 | 1060 | 1280 |

\*dimensions in mm