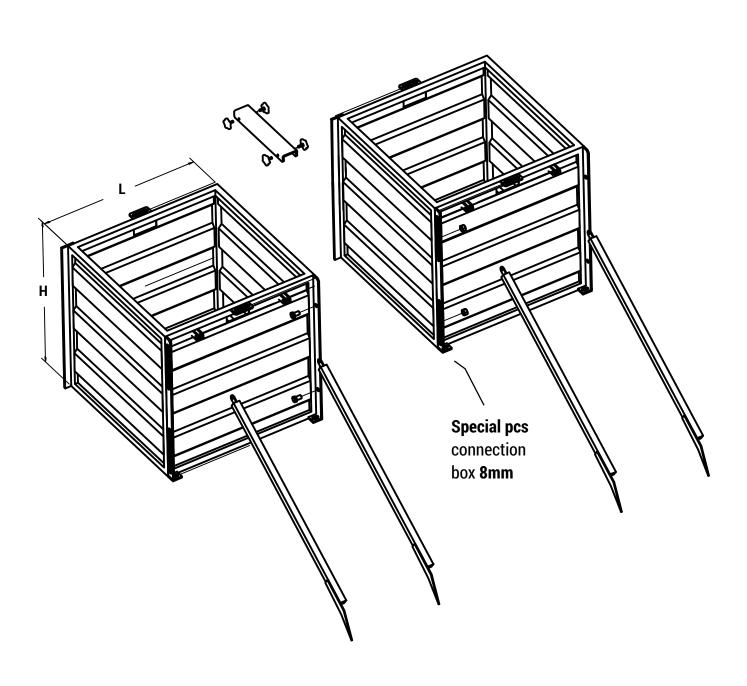

# Antiflood Box

Provides protection for: industries civil protection military units rescue teams regions municipalities

The anti-flood box is a heavy duty system which has been designed by our company to protect against high water pressure. It can be used to create a barrier to stop or divert the flood water.

It can be used as a mobile barrier or it can be fixed to the ground to became permanent.

The boxes are made of 3mm thick sheet metal to resist the pressure.

The boxes can be filled with concrete from 500 kg to 2.2 tons. Alternatively sand can be used for easy use. The boxes can be tied together length wise or vertically if protection higher than one metre is required. For water decompression we use the flood control box. This enables us to control the flow of water at certain points of the dam.

**Product Code: AAD 06** 

| <b>Dimensions</b> | L    | T    | Н    | W            |
|-------------------|------|------|------|--------------|
|                   | 1000 | 1000 | 1000 | 500- 2.200ka |

\*dimensions in mm