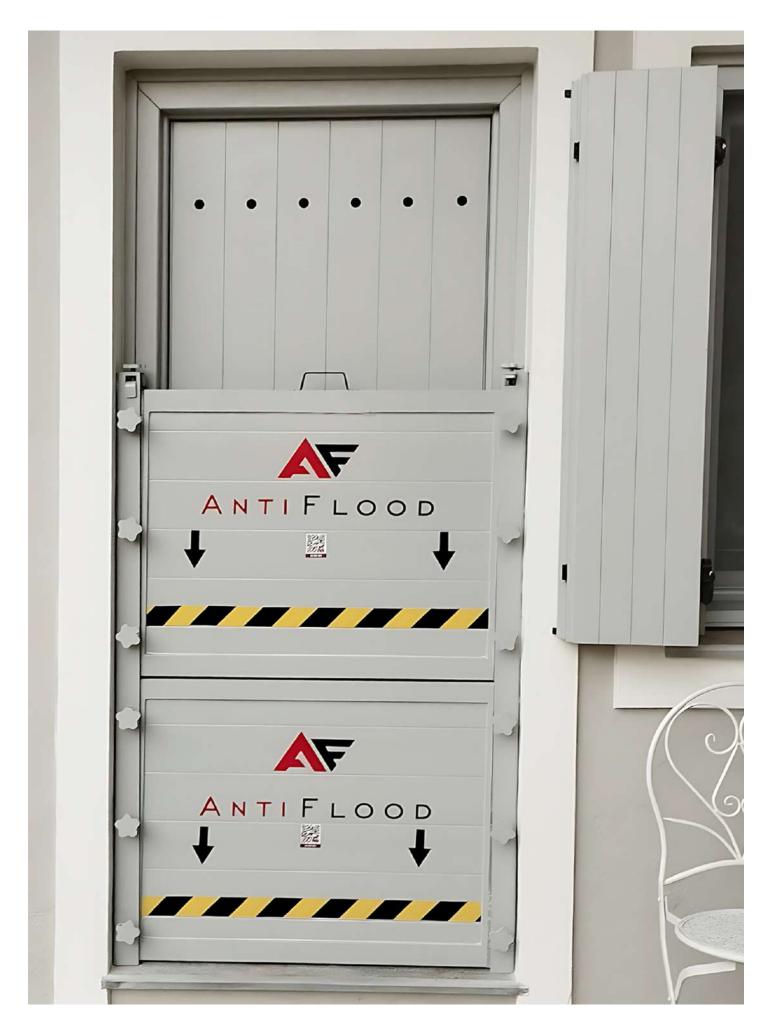

### **Antiflood Door**

The Antiflood door protects and resists flood water

Provides protection for: industries, warehouses, entrance doors, garage doors, apartment buildings, business premises and public buildings.

- The dimensions can be adjusted according to the customers requirements
- Quick and easy installation.
- Easy transport
- Material: aluminium
- Long-term use
- Minimum maintenance needs

**Product Code: AAD 03** 

Special EPDM rubber which offers absolute insulation.

The door tightens in 8 points.

Security lock (optionally)

| Dimensions | L    | Н   | T  | KG/m² |
|------------|------|-----|----|-------|
|            | 2200 | 700 | 40 | 10    |