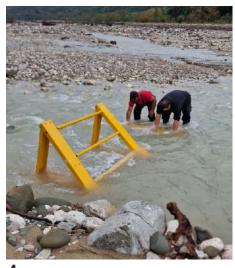

# Antiflood Quick Dam

Provides protection for: civil protection military units rescue teams regions municipalities

#### Installation

1. 2.

4. 5. 6.

AntiFlood Quick Dam is a heavy duty, modular system, which has been designed by our company to divert flood water. It consists of two foldable stands, three horizontal spacers, a sheet metal cover and can be assembled without tools. The system is designed to occupy minimum storage space.

An installation crew of three people can deploy 40 to 60 meters in an hour.