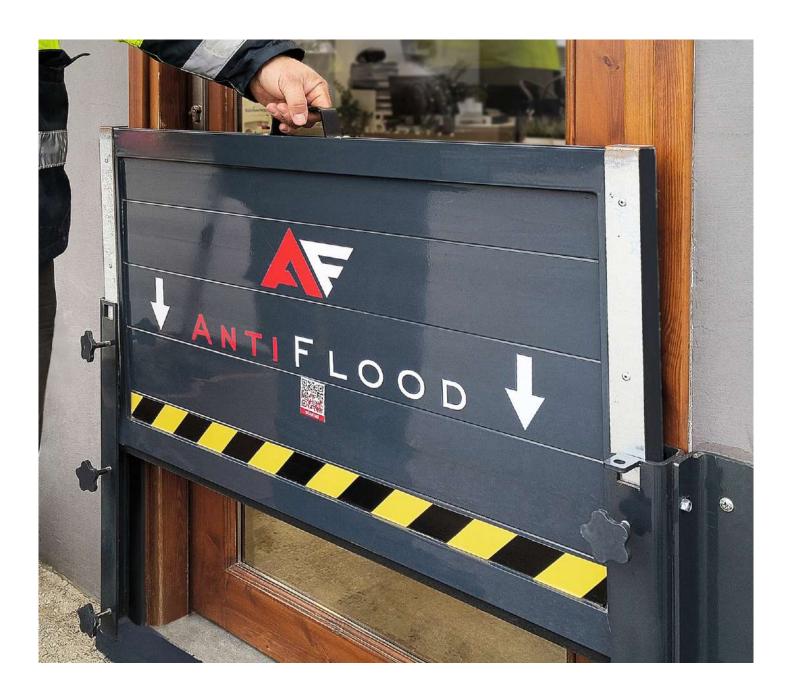

### **Antiflood Door**

The Antiflood door protects and resists flood water

Provides protection for: industries, warehouses, entrance doors, garage doors, apartment buildings, business premises and public buildings.

- The dimensions can be adjusted according to the customers requirements
- Quick and easy installation.
- Easy transport
- Material: aluminium
- Long-term use
- Minimum maintenance needs

**Product Code: AAD 03** 

Special EPDM rubber which offers absolute insulation.

The door tightens in 8 points.

Security lock (optionally)

| Dimensions | L    | Н   | T  | KG/m² |
|------------|------|-----|----|-------|
|            | 2200 | 700 | 40 | 10    |