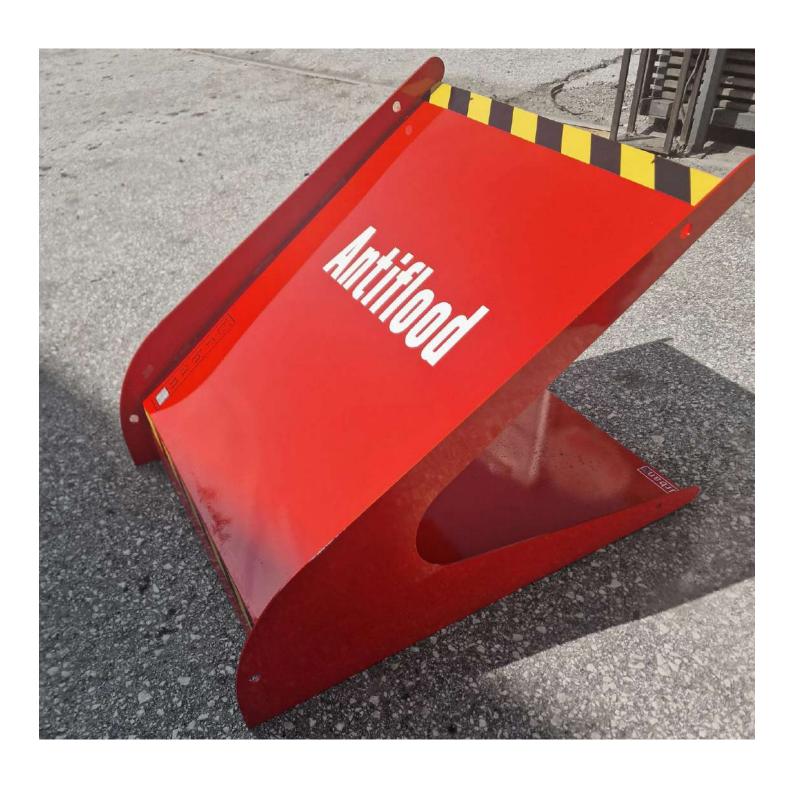

# **Antiflood V**

Provides protection for: industries civil protection military units rescue teams regions municipalities

Antiflood V is a control system that is used for average water flow, average water pressure and rising water.

It works using the gravity of the water, pushing and holding the system on the ground.

It consists of separate pieces which can be tied together in three points.

The system v can be used either to divert water or to enclose a specific area. The are also available special corner pieces to create the arrangement you need. The pieces have high-strength rubber at the bottom and on the connection surface between them to provide better insulation.

**Product Code: AAD-07** 

|                   | 1000 | 760 | 700 |
|-------------------|------|-----|-----|
| <b>Dimensions</b> | L    | Т   | Н   |

\*dimensions in mm