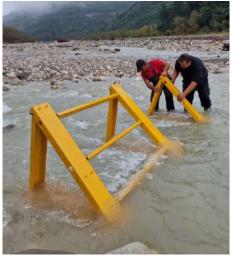

# Antiflood Quick Dam

Provides protection for: civil protection military units rescue teams regions municipalities

#### Installation

1. 2.

4. 5. 6.

AntiFlood Quick Dam is a heavy duty, modular system, which has been designed by our company to divert flood water. It consists of two foldable stands, three horizontal spacers, a sheet metal cover and can be assembled without tools. The system is designed to occupy minimum storage space.

An installation crew of three people can deploy 40 to 60 meters in an hour.