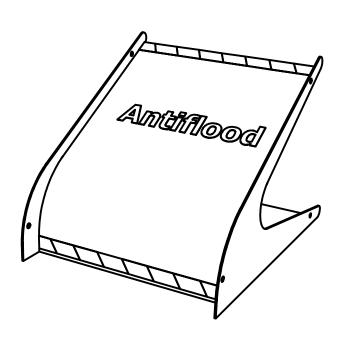

# **Antiflood V**

Provides protection for: industries civil protection military units rescue teams regions municipalities

Antiflood V is a control system that is used for average water flow, average water pressure and rising water.

It works using the gravity of the water, pushing and holding the system on the ground.

It consists of separate pieces which can be tied together in three points.

The system v can be used either to divert water or to enclose a specific area. The are also available special corner pieces to create the arrangement you need. The pieces have high-strength rubber at the bottom and on the connection surface between them to provide better insulation.

**Product Code: AAD-07** 

|                   | 1000 | 760 | 700 |
|-------------------|------|-----|-----|
| <b>Dimensions</b> | L    | Т   | Н   |

\*dimensions in mm