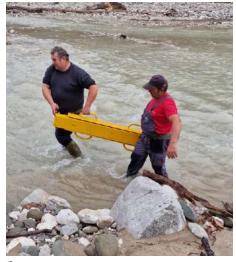

#### Installation

1. 2.

4. 5. 6.

AntiFlood Quick Dam is a heavy duty, modular system, which has been designed by our company to divert flood water. It consists of two foldable stands, three horizontal spacers, a sheet metal cover and can be assembled without tools. The system is designed to occupy minimum storage space.

An installation crew of three people can deploy 40 to 60 meters in an hour.