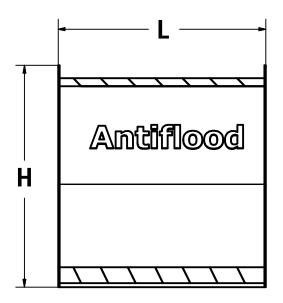

### **Antiflood Door**

The Antiflood door protects and resists flood water

Provides protection for: industries, warehouses, entrance doors, garage doors, apartment buildings, business premises and public buildings.

- The dimensions can be adjusted according to the customers requirements
- Quick and easy installation.
- Easy transport
- Material: aluminium
- Long-term use
- Minimum maintenance needs

**Product Code: AAD 03** 

Special EPDM rubber which offers absolute insulation.

The door tightens in 8 points.

Security lock (optionally)

| Dimensions | L    | Н   | T  | KG/m² |
|------------|------|-----|----|-------|
|            | 2200 | 700 | 40 | 10    |

#### $* dimensions \ in \ mm$

<sup>\*</sup>The dimensions can be adjusted according to the customers requirements