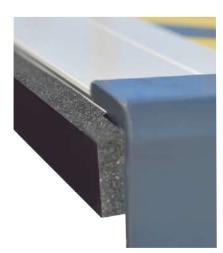

Special EPDM rubber which offers absolute insulation.

The door tightens in 8 points.

Security lock (optionally)

| Dimensions | L    | Н   | T  | KG/m² |
|------------|------|-----|----|-------|
|            | 2200 | 700 | 40 | 10    |

#### $* dimensions \ in \ mm$

<sup>\*</sup>The dimensions can be adjusted according to the customers requirements