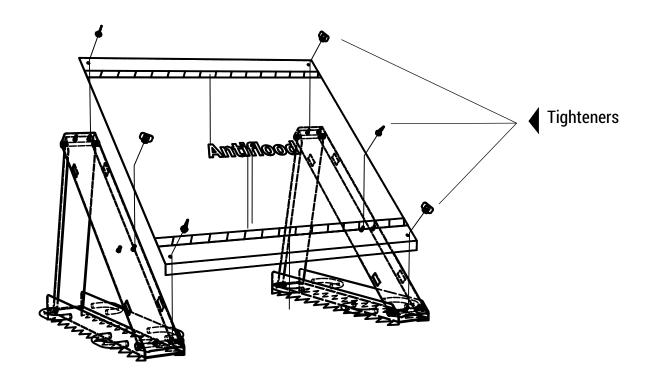

#### Installation

1. 2.

4. 5. 6.

AntiFlood Quick Dam is a heavy duty, modular system, which has been designed by our company to divert flood water. It consists of two foldable stands, three horizontal spacers, a sheet metal cover and can be assembled without tools. The system is designed to occupy minimum storage space.

An installation crew of three people can deploy 40 to 60 meters in an hour.