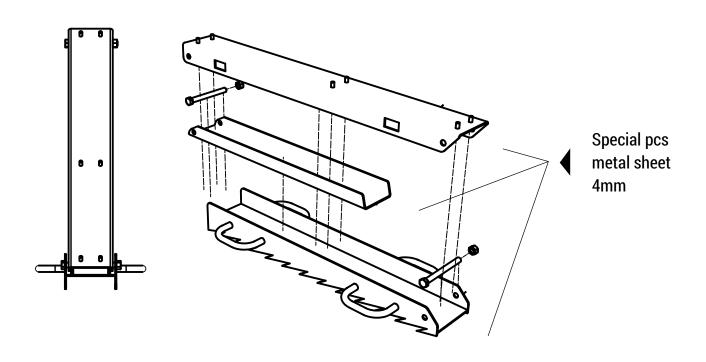

# Antiflood Quick Dam

Provides protection for: civil protection military units rescue teams regions municipalities

#### Installation

1. 2.

4. 5. 6.

AntiFlood Quick Dam is a heavy duty, modular system, which has been designed by our company to divert flood water. It consists of two foldable stands, three horizontal spacers, a sheet metal cover and can be assembled without tools. The system is designed to occupy minimum storage space.

An installation crew of three people can deploy 40 to 60 meters in an hour.

#### **Product Code: AAD 04**

| <b>Dimensions</b> | L    | Н    | T    |
|-------------------|------|------|------|
|                   | 1680 | 1060 | 1280 |

\*dimensions in mm