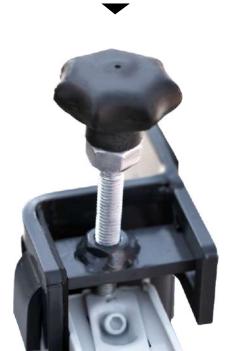

#### Installation

1. 2.

4. 5. 6.

AntiFlood Quick Dam is a heavy duty, modular system, which has been designed by our company to divert flood water. It consists of two foldable stands, three horizontal spacers, a sheet metal cover and can be assembled without tools. The system is designed to occupy minimum storage space.

An installation crew of three people can deploy 40 to 60 meters in an hour.