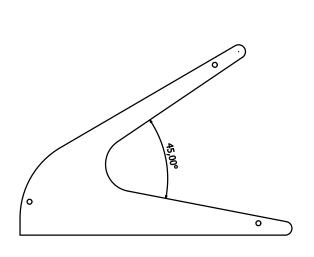

# **Antiflood V**

Provides protection for: industries civil protection military units rescue teams regions municipalities

Antiflood V is a control system that is used for average water flow, average water pressure and rising water.

It works using the gravity of the water, pushing and holding the system on the ground.

It consists of separate pieces which can be tied together in three points.

The system v can be used either to divert water or to enclose a specific area. The are also available special corner pieces to create the arrangement you need. The pieces have high-strength rubber at the bottom and on the connection surface between them to provide better insulation.

**Product Code: AAD-07** 

|                   | 1000 | 760 | 700 |
|-------------------|------|-----|-----|
| <b>Dimensions</b> | L    | Т   | Н   |

\*dimensions in mm