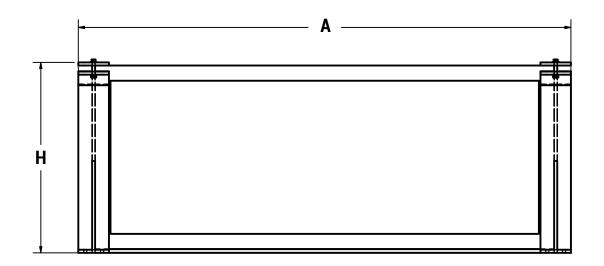

# Antiflood Quick Dam

Provides protection for: civil protection military units rescue teams regions municipalities

#### Installation

1. 2.

4. 5. 6.

AntiFlood Quick Dam is a heavy duty, modular system, which has been designed by our company to divert flood water. It consists of two foldable stands, three horizontal spacers, a sheet metal cover and can be assembled without tools. The system is designed to occupy minimum storage space.

An installation crew of three people can deploy 40 to 60 meters in an hour.

#### **Product Code: AAD 04**

| <b>Dimensions</b> | L    | Н    | T    |
|-------------------|------|------|------|
|                   | 1680 | 1060 | 1280 |

\*dimensions in mm