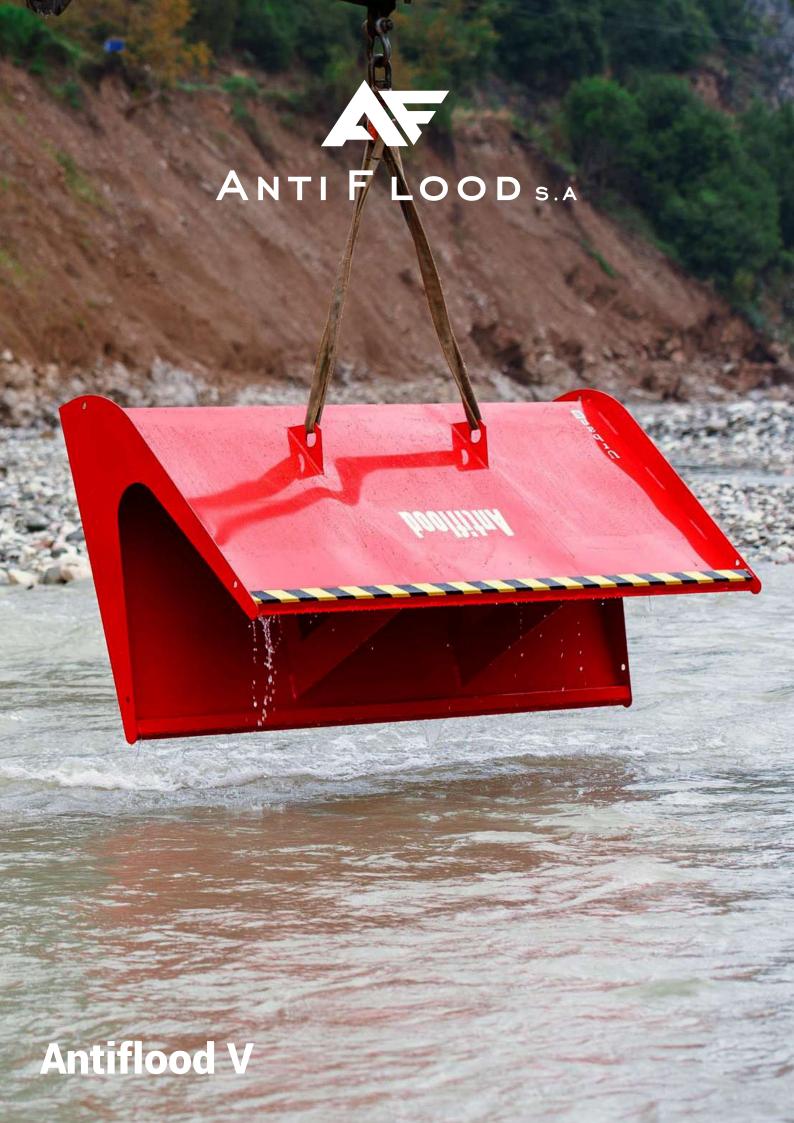

# **Antiflood V**

Provides protection for: industries civil protection military units rescue teams regions municipalities

Antiflood V is a control system that is used for average water flow, average water pressure and rising water.

It works using the gravity of the water, pushing and holding the system on the ground.

It consists of separate pieces which can be tied together in three points.

The system v can be used either to divert water or to enclose a specific area. The are also available special corner pieces to create the arrangement you need. The pieces have high-strength rubber at the bottom and on the connection surface between them to provide better insulation.

**Product Code: AAD-07** 

|                   | 1000 | 760 | 700 |
|-------------------|------|-----|-----|
| <b>Dimensions</b> | L    | Т   | Н   |

\*dimensions in mm