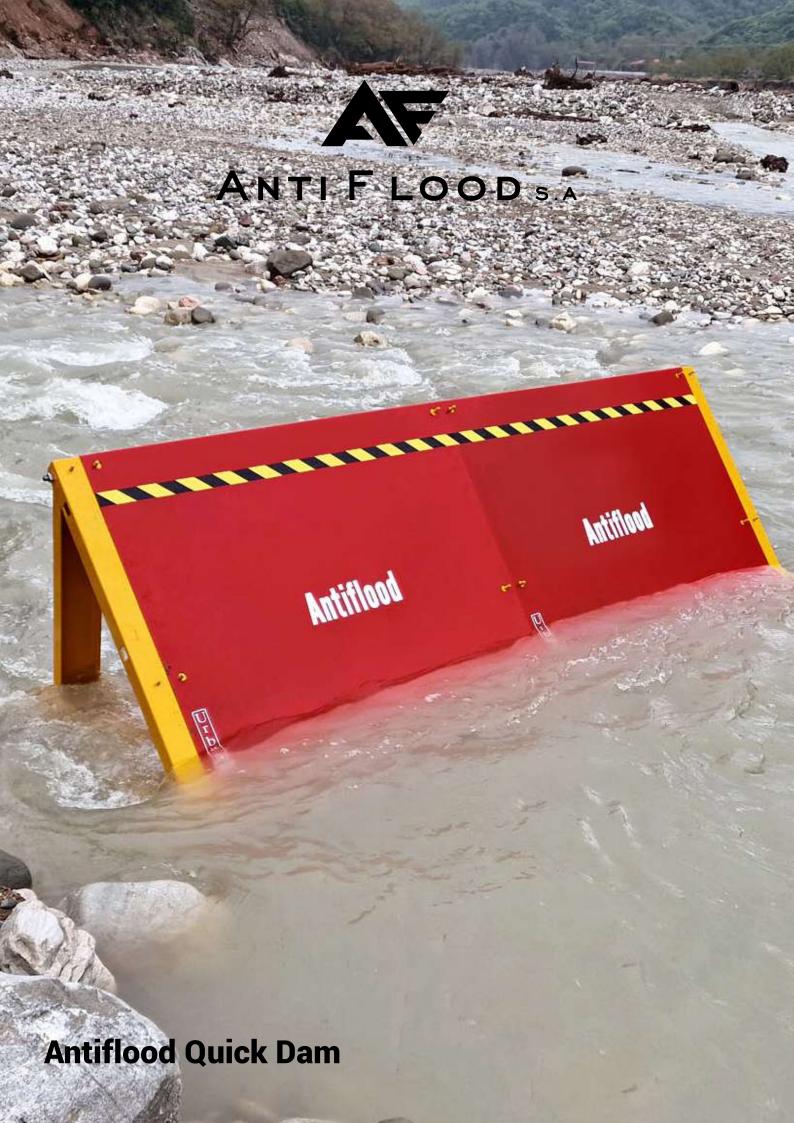

# Antiflood Quick Dam

Provides protection for: civil protection military units rescue teams regions municipalities

#### Installation

1. 2.

4. 5. 6.

AntiFlood Quick Dam is a heavy duty, modular system, which has been designed by our company to divert flood water. It consists of two foldable stands, three horizontal spacers, a sheet metal cover and can be assembled without tools. The system is designed to occupy minimum storage space.

An installation crew of three people can deploy 40 to 60 meters in an hour.

#### **Product Code: AAD 04**

| <b>Dimensions</b> | L    | Н    | T    |
|-------------------|------|------|------|
|                   | 1680 | 1060 | 1280 |

\*dimensions in mm