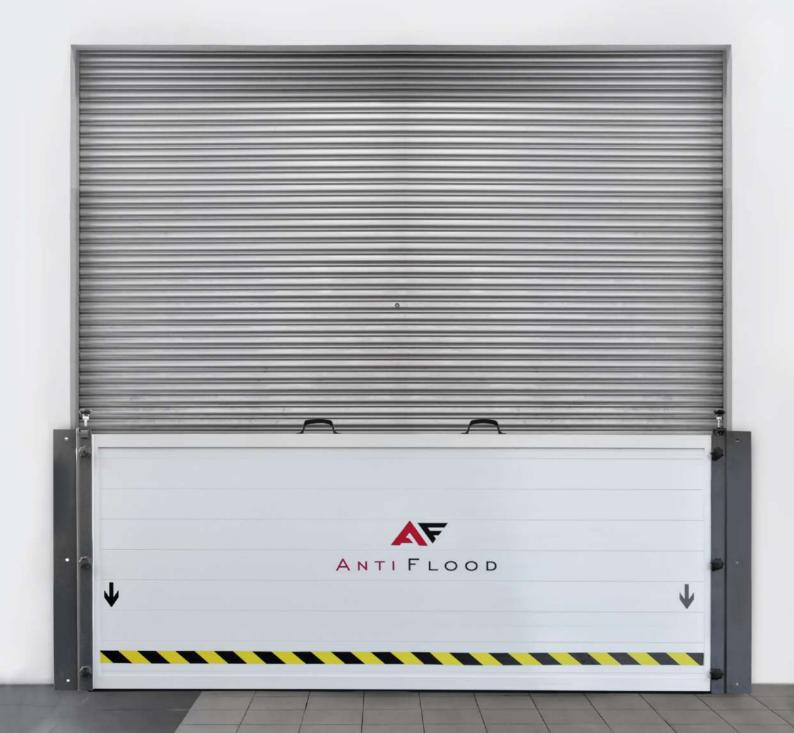

### **Antiflood Door**

The Antiflood door protects and resists flood water

Provides protection for: industries, warehouses, entrance doors, garage doors, apartment buildings, business premises and public buildings.

- The dimensions can be adjusted according to the customers requirements
- Quick and easy installation.
- Easy transport
- Material: aluminium
- Long-term use
- Minimum maintenance needs

**Product Code: AAD 03** 

Special EPDM rubber which offers absolute insulation.

The door tightens in 8 points.

Security lock (optionally)

| Dimensions | L    | Н   | T  | KG/m² |
|------------|------|-----|----|-------|
|            | 2200 | 700 | 40 | 10    |