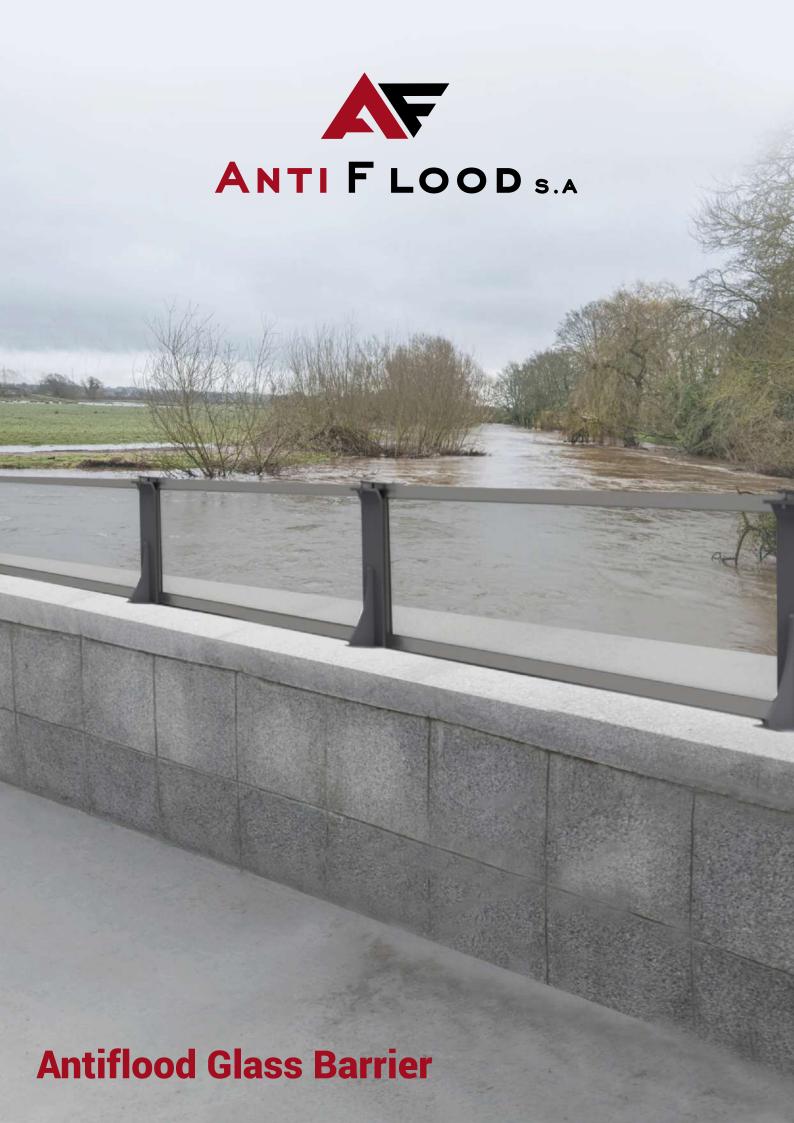

## **Antiflood Glass Barrier**

Antiflood Glass Barrier system provides water protection for public areas, coastal and river side road networks.

It has been designed by our company to protect against high pressure rising water. It also fits aesthetically in any urban environment.

High-strength EPDM rubber all around the barrier to provide better insulation.

Product Code: AAD-05

| <b>Dimensions</b> | L    | T   | Н   |
|-------------------|------|-----|-----|
|                   | 1600 | 190 | 620 |