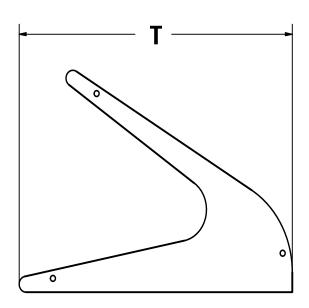

# **Antiflood V**

Provides protection for: industries civil protection military units rescue teams regions municipalities

Antiflood V is a control system that is used for average water flow, average water pressure and rising water.

It works using the gravity of the water, pushing and holding the system on the ground.

It consists of separate pieces which can be tied together in three points.

The system v can be used either to divert water or to enclose a specific area. The are also available special corner pieces to create the arrangement you need. The pieces have high-strength rubber at the bottom and on the connection surface between them to provide better insulation.

**Product Code: AAD-07** 

|                   | 1000 | 760 | 700 |
|-------------------|------|-----|-----|
| <b>Dimensions</b> | L    | Т   | Н   |

\*dimensions in mm