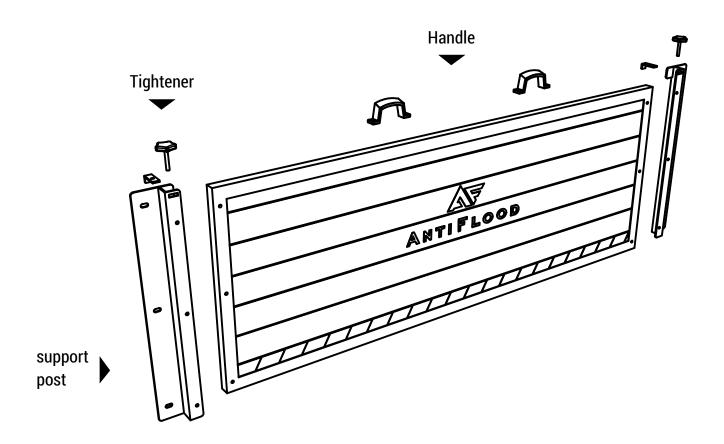

### **Antiflood Door**

The Antiflood door protects and resists flood water

Provides protection for: industries, warehouses, entrance doors, garage doors, apartment buildings, business premises and public buildings.

- The dimensions can be adjusted according to the customers requirements
- Quick and easy installation.
- Easy transport
- Material: aluminium
- Long-term use
- Minimum maintenance needs

**Product Code: AAD 03** 

Special EPDM rubber which offers absolute insulation.

The door tightens in 8 points.

Security lock (optionally)

| Dimensions | L    | Н   | T  | KG/m² |
|------------|------|-----|----|-------|
|            | 2200 | 700 | 40 | 10    |

#### $* dimensions \ in \ mm$

<sup>\*</sup>The dimensions can be adjusted according to the customers requirements