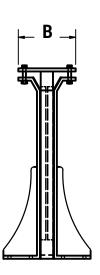

# Antiflood Quick Dam

Provides protection for: civil protection military units rescue teams regions municipalities

#### Installation

1. 2.

4. 5. 6.

AntiFlood Quick Dam is a heavy duty, modular system, which has been designed by our company to divert flood water. It consists of two foldable stands, three horizontal spacers, a sheet metal cover and can be assembled without tools. The system is designed to occupy minimum storage space.

An installation crew of three people can deploy 40 to 60 meters in an hour.

#### **Product Code: AAD 04**

| <b>Dimensions</b> | L    | Н    | T    |
|-------------------|------|------|------|
|                   | 1680 | 1060 | 1280 |

\*dimensions in mm