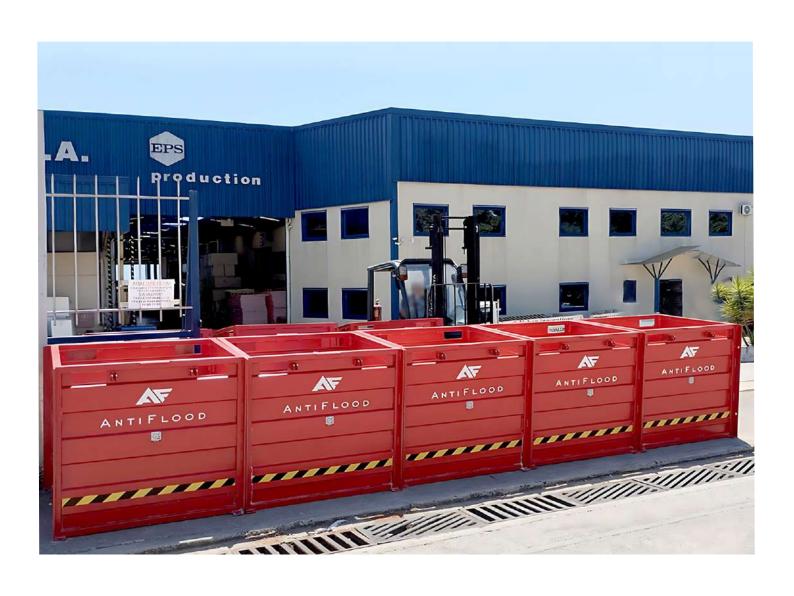

# Antiflood Box

Provides protection for: industries civil protection military units rescue teams regions municipalities

The anti-flood box is a heavy duty system which has been designed by our company to protect against high water pressure. It can be used to create a barrier to stop or divert the flood water.

It can be used as a mobile barrier or it can be fixed to the ground to became permanent.

The boxes are made of 3mm thick sheet metal to resist the pressure.

The boxes can be filled with concrete from 500 kg to 2.2 tons. Alternatively sand can be used for easy use. The boxes can be tied together length wise or vertically if protection higher than one metre is required. For water decompression we use the flood control box. This enables us to control the flow of water at certain points of the dam.

**Product Code: AAD 06** 

| <b>Dimensions</b> | L    | T    | Н    | W            |
|-------------------|------|------|------|--------------|
|                   | 1000 | 1000 | 1000 | 500- 2.200ka |

\*dimensions in mm