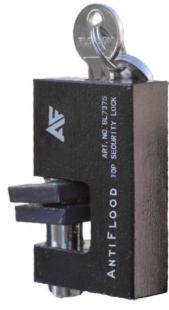

Special EPDM rubber which offers absolute insulation.

The door tightens in 8 points.

Security lock (optionally)

| Dimensions | L    | Н   | T  | KG/m² |
|------------|------|-----|----|-------|
|            | 2200 | 700 | 40 | 10    |