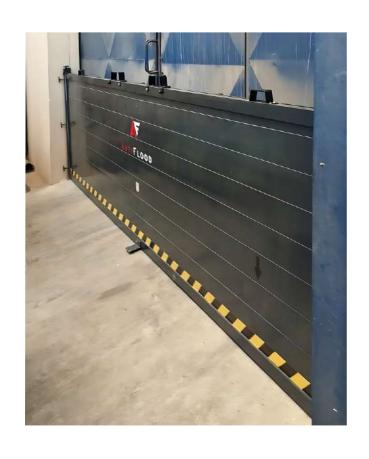

### **Antiflood Door**

The Antiflood door protects and resists flood water

Provides protection for: industries, warehouses, entrance doors, garage doors, apartment buildings, business premises and public buildings.

- The dimensions can be adjusted according to the customers requirements
- Quick and easy installation.
- Easy transport
- Material: aluminium
- Long-term use
- Minimum maintenance needs

**Product Code: AAD 03** 

Special EPDM rubber which offers absolute insulation.

The door tightens in 8 points.

Security lock (optionally)

| Dimensions | L    | Н   | T  | KG/m² |
|------------|------|-----|----|-------|
|            | 2200 | 700 | 40 | 10    |