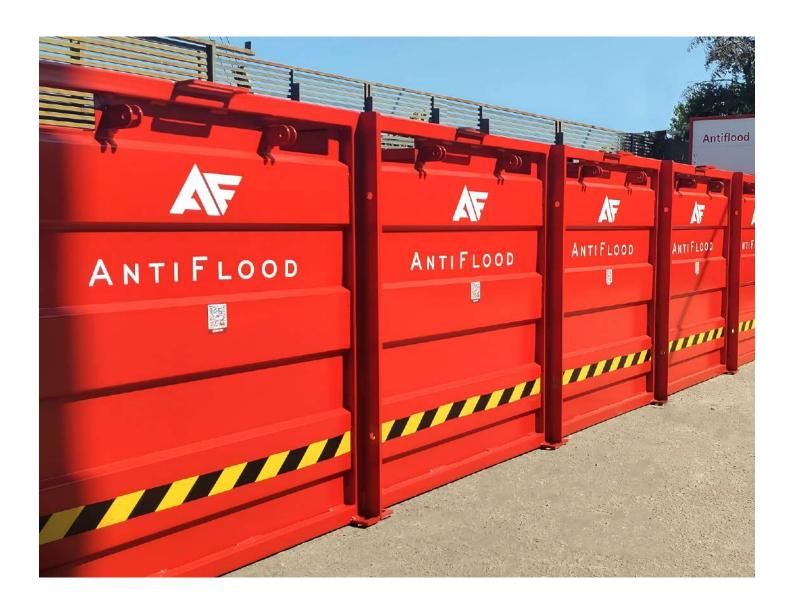

# Antiflood Box

Provides protection for: industries civil protection military units rescue teams regions municipalities

The anti-flood box is a heavy duty system which has been designed by our company to protect against high water pressure. It can be used to create a barrier to stop or divert the flood water.

It can be used as a mobile barrier or it can be fixed to the ground to became permanent.

The boxes are made of 3mm thick sheet metal to resist the pressure.

The boxes can be filled with concrete from 500 kg to 2.2 tons. Alternatively sand can be used for easy use. The boxes can be tied together length wise or vertically if protection higher than one metre is required. For water decompression we use the flood control box. This enables us to control the flow of water at certain points of the dam.