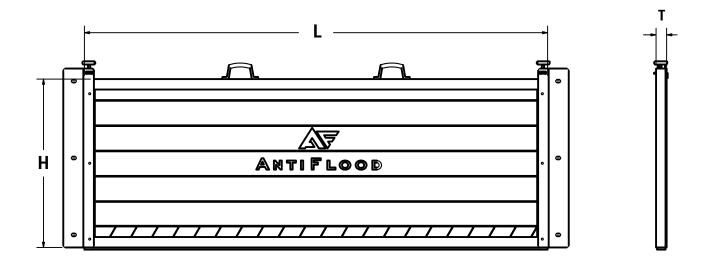

### **Antiflood Door**

The Antiflood door protects and resists flood water

Provides protection for: industries, warehouses, entrance doors, garage doors, apartment buildings, business premises and public buildings.

- The dimensions can be adjusted according to the customers requirements
- Quick and easy installation.
- Easy transport
- Material: aluminium
- Long-term use
- Minimum maintenance needs

**Product Code: AAD 03** 

Special EPDM rubber which offers absolute insulation.

The door tightens in 8 points.

Security lock (optionally)

| Dimensions | L    | Н   | T  | KG/m² |
|------------|------|-----|----|-------|
|            | 2200 | 700 | 40 | 10    |

#### $* dimensions \ in \ mm$

<sup>\*</sup>The dimensions can be adjusted according to the customers requirements