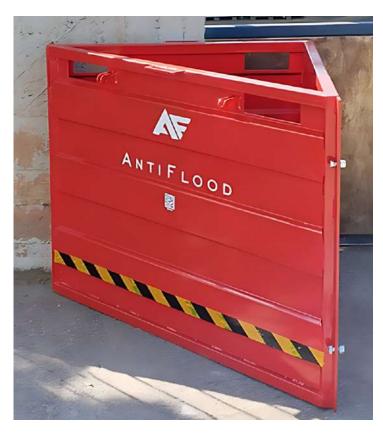

# **Antiflood V**

Provides protection for: industries civil protection military units rescue teams regions municipalities

Antiflood V is a control system that is used for average water flow, average water pressure and rising water.

It works using the gravity of the water, pushing and holding the system on the ground.

It consists of separate pieces which can be tied together in three points.

The system v can be used either to divert water or to enclose a specific area. The are also available special corner pieces to create the arrangement you need. The pieces have high-strength rubber at the bottom and on the connection surface between them to provide better insulation.

**Product Code: AAD-07** 

|                   | 1000 | 760 | 700 |
|-------------------|------|-----|-----|
| <b>Dimensions</b> | L    | Т   | Н   |

\*dimensions in mm