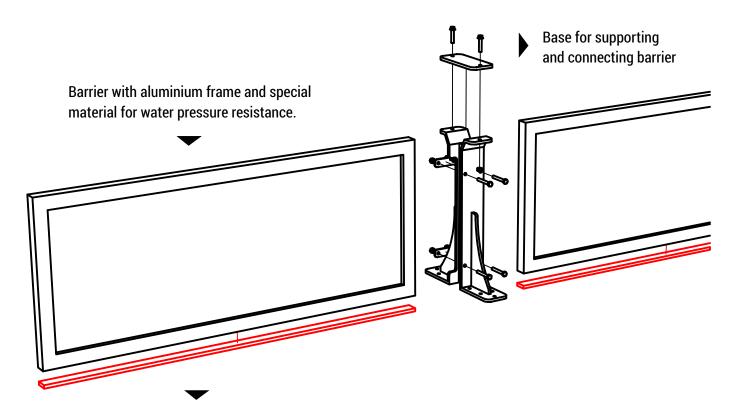

## **Antiflood Glass Barrier**

Antiflood Glass Barrier system provides water protection for public areas, coastal and river side road networks.

It has been designed by our company to protect against high pressure rising water. It also fits aesthetically in any urban environment.

High-strength EPDM rubber all around the barrier to provide better insulation.

Product Code: AAD-05

| <b>Dimensions</b> | L    | T   | Н   |
|-------------------|------|-----|-----|
|                   | 1600 | 190 | 620 |