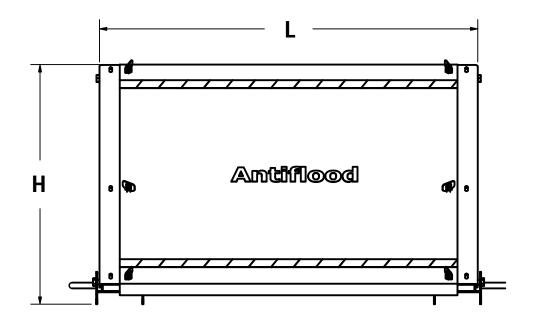

# Antiflood Quick Dam

Provides protection for: civil protection military units rescue teams regions municipalities

#### Installation

1. 2.

4. 5. 6.

AntiFlood Quick Dam is a heavy duty, modular system, which has been designed by our company to divert flood water. It consists of two foldable stands, three horizontal spacers, a sheet metal cover and can be assembled without tools. The system is designed to occupy minimum storage space.

#### **Product Code: AAD 04**

| <b>Dimensions</b> | L    | Н    | T    |
|-------------------|------|------|------|
|                   | 1680 | 1060 | 1280 |

\*dimensions in mm