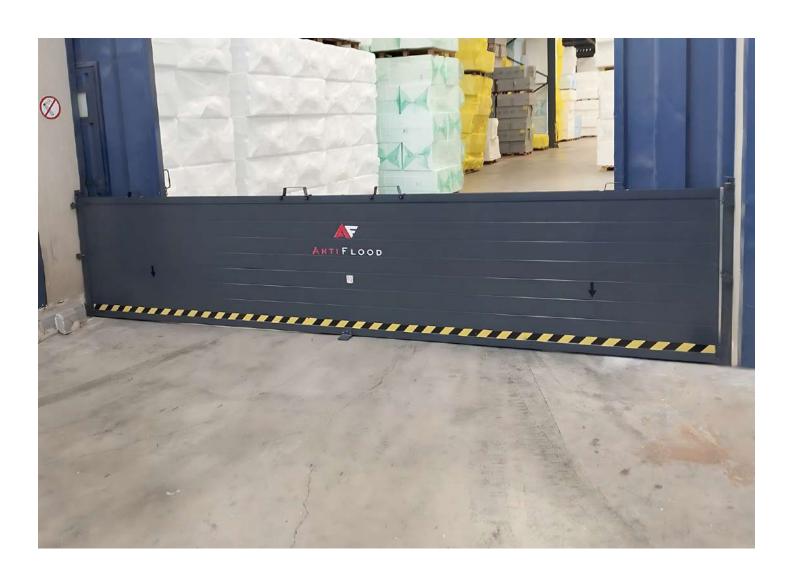

### **Antiflood Door**

The Antiflood door protects and resists flood water

Provides protection for: industries, warehouses, entrance doors, garage doors, apartment buildings, business premises and public buildings.

- The dimensions can be adjusted according to the customers requirements
- Quick and easy installation.
- Easy transport
- Material: aluminium
- Long-term use
- Minimum maintenance needs

**Product Code: AAD 03** 

Special EPDM rubber which offers absolute insulation.

The door tightens in 8 points.

Security lock (optionally)

| Dimensions | L    | Н   | T  | KG/m² |
|------------|------|-----|----|-------|
|            | 2200 | 700 | 40 | 10    |