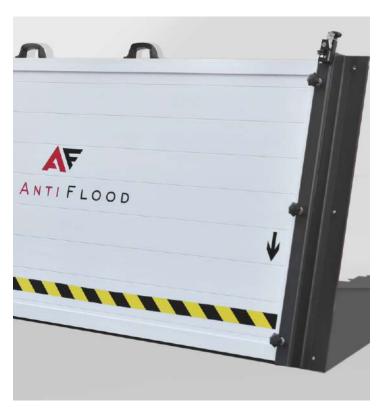

### **Antiflood Door**

The Antiflood door protects and resists flood water

Provides protection for: industries, warehouses, entrance doors, garage doors, apartment buildings, business premises and public buildings.

- The dimensions can be adjusted according to the customers requirements
- Quick and easy installation.
- Easy transport
- Material: aluminium
- Long-term use
- Minimum maintenance needs

**Product Code: AAD 03** 

Special EPDM rubber which offers absolute insulation.

The door tightens in 8 points.

Security lock (optionally)

| Dimensions | L    | Н   | T  | KG/m² |
|------------|------|-----|----|-------|
|            | 2200 | 700 | 40 | 10    |