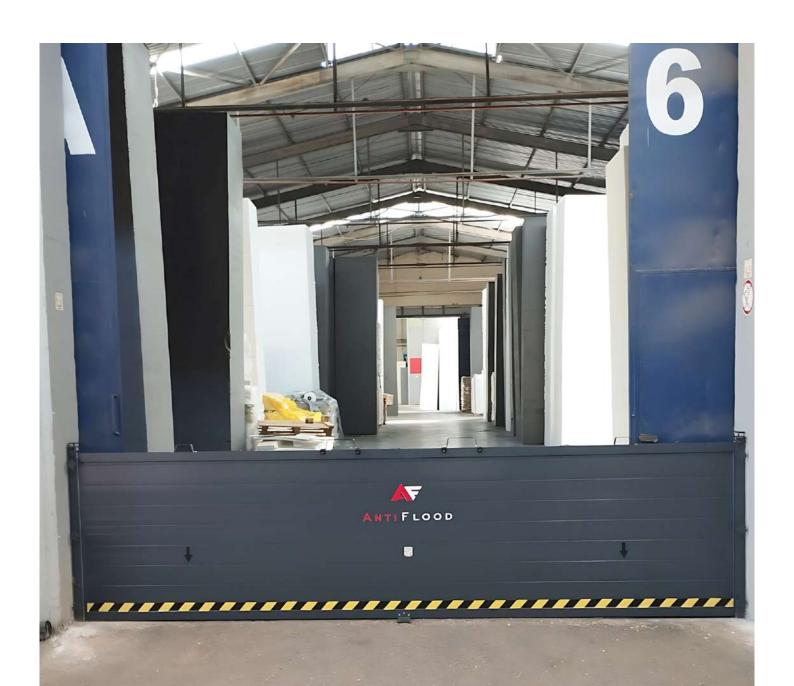

### **Antiflood Door**

The Antiflood door protects and resists flood water

Provides protection for: industries, warehouses, entrance doors, garage doors, apartment buildings, business premises and public buildings.

- The dimensions can be adjusted according to the customers requirements
- Quick and easy installation.
- Easy transport
- Material: aluminium
- Long-term use
- Minimum maintenance needs

**Product Code: AAD 03** 

Special EPDM rubber which offers absolute insulation.

The door tightens in 8 points.

Security lock (optionally)

| Dimensions | L    | Н   | T  | KG/m² |
|------------|------|-----|----|-------|
|            | 2200 | 700 | 40 | 10    |

#### $* dimensions \ in \ mm$

<sup>\*</sup>The dimensions can be adjusted according to the customers requirements