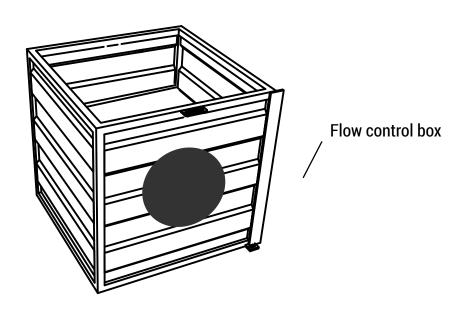

# Antiflood Box

Provides protection for: industries civil protection military units rescue teams regions municipalities

The anti-flood box is a heavy duty system which has been designed by our company to protect against high water pressure. It can be used to create a barrier to stop or divert the flood water.

It can be used as a mobile barrier or it can be fixed to the ground to became permanent.

The boxes are made of 3mm thick sheet metal to resist the pressure.

The boxes can be filled with concrete from 500 kg to 2.2 tons. Alternatively sand can be used for easy use. The boxes can be tied together length wise or vertically if protection higher than one metre is required. For water decompression we use the flood control box. This enables us to control the flow of water at certain points of the dam.

**Product Code: AAD 06** 

| <b>Dimensions</b> | L    | T    | Н    | W            |
|-------------------|------|------|------|--------------|
|                   | 1000 | 1000 | 1000 | 500- 2.200ka |

\*dimensions in mm